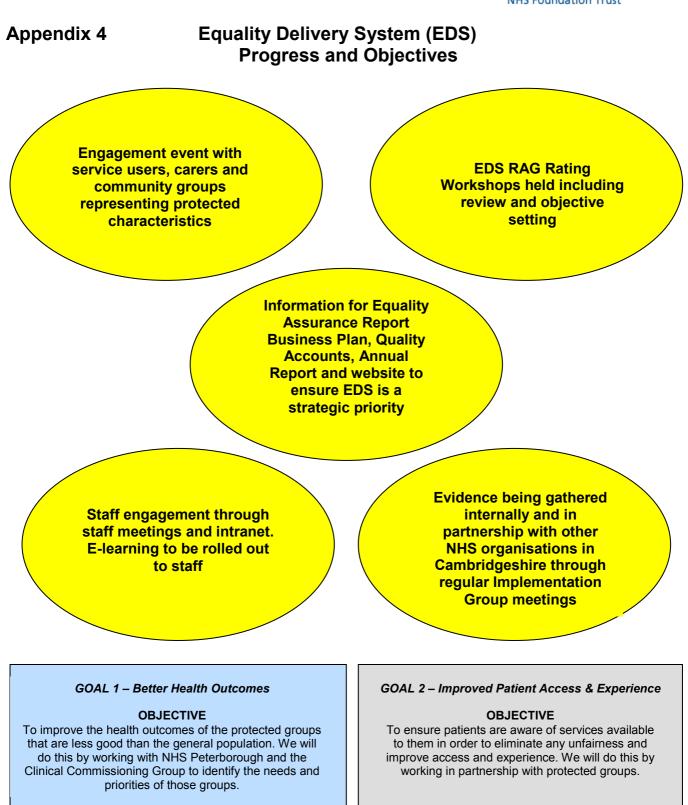

Peterborough and Stamford Hospitals NHS Foundation Trust

GOAL 3 – Empowered, Engaged & Supported Staff

## OBJECTIVE

To ensure staff are confident to challenge inequalities and competent to deliver personal, fair and diverse services. We will do this by improving Equality and Diversity (E&D) training and introduce E&D e-learning for staff. We will engage staff in consultations. GOAL 4 – Inclusive Leadership at all Levels

## OBJECTIVE

To ensure that equality is everyone's business. We will do this by supporting and motivating staff to work in culturally competent ways in an environment free from discrimination This page is intentionally left blank